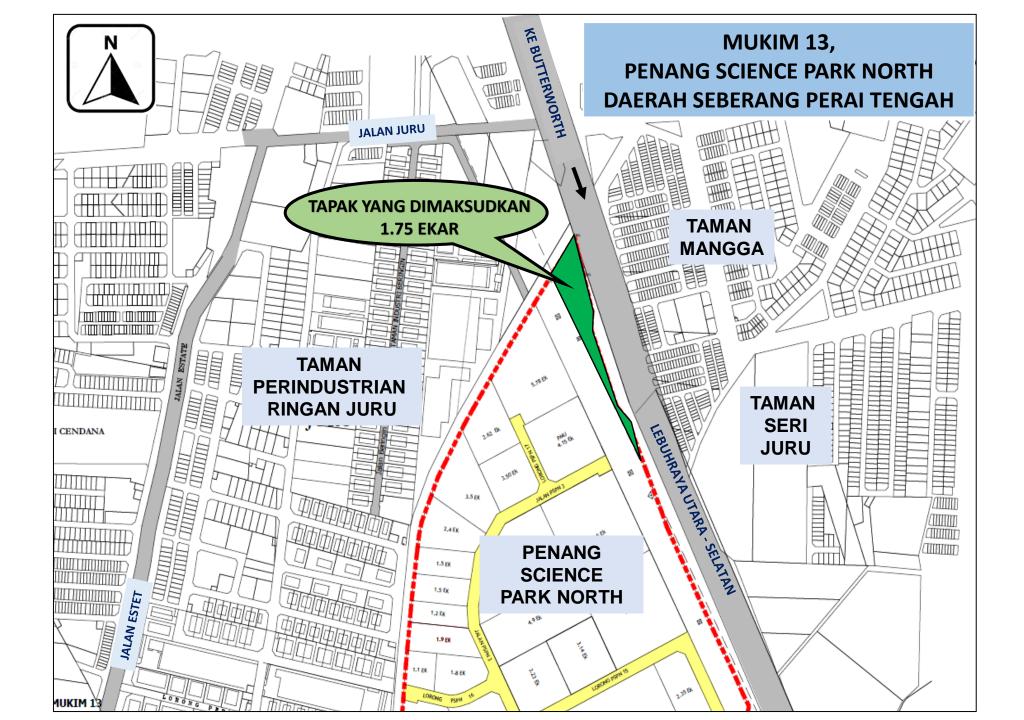

## SALE OF DEVELOPMENT LAND AT PENANG SCIENCE PARK NORTH

1) PDC is inviting offers from individuals and incorporated local and foreign companies to purchase land for development at Penang Science Park North, Seberang Perai Tengah as follows :

| LOCATION                                                                                                              | ACREAGE    |
|-----------------------------------------------------------------------------------------------------------------------|------------|
| Lot 4715, Part of lot 4716, 4717, 4718 & 4720<br>Mukim 13, Penang Science Park North<br>Seberang Perai Tengah, Penang | 1.75 Acres |

LAND FOR SALE

Located Along North South Expressway

**DEVELOPMENT** 

Lot 4715, Part of Lot 4716 & 4717, 4718 & 4720 Mk.13, S.P.T

PO

**Nearby Industry Development** 

**Excellent Connectivity** 

Acreage – 1.75 Acres