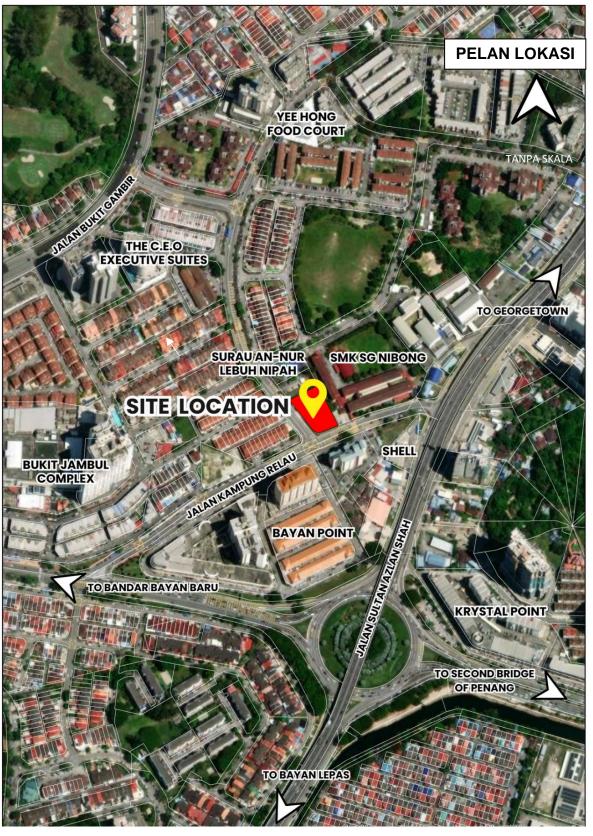

| (i)   | Description | Lot 10675, measuring approximately 0.5767 acres (25,121      |
|-------|-------------|--------------------------------------------------------------|
|       | of Land     | square feet) marked as RED in the Location Plan.             |
| (ii)  | Location    | Mukim 13, Sungai Nibong, Daerah Timur Laut, Pulau Pinang     |
| (iii) | Title       | Ninety-nine (99) year                                        |
|       |             | (a) Category of Land Use: Building                           |
|       |             | (b) Express Conditions:                                      |
|       |             | The Land shall be used solely for commercial                 |
|       |             | (c) Restriction in Interest:                                 |
|       |             | The Land hereby alienated shall not be subdivided,           |
|       |             | transferred, charged, leased, subleased or let out otherwise |
|       |             | in any manner dealt with or disposed of without the written  |
|       |             | consent of State Authority.                                  |

LOT 10675, MUKIM 13, SUNGAI NIBONG, DAERAH TIMUR LAUT